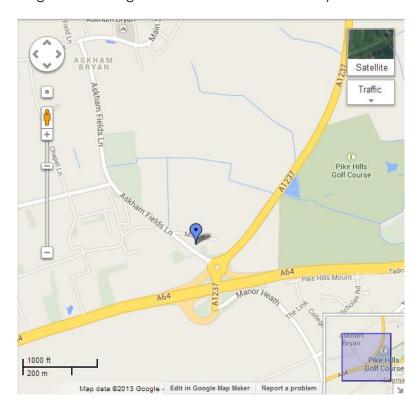

## Map and Directions to: Mosaic Events, Tower House, Mill Lane, Off Askham Fields Lane, Askham Bryan York, YO23 3FS

Tel: 01904 702165
enquiries@mosaicevents.co.uk
www.mosaicevents.co.uk

## Link to directions on our website:

http://www.mosaicevents.co.uk/contact-us/our-location/

Please take the A1237 northern York ring road turning off the A64, at the roundabout take your first left which is signposted towards Askham Bryan. Please then take the very next turning right which is for Mill Lane (it is more of a track than a road). Then take the next turning right for Tower House (the building is situated under a water tower) you will see our logo displayed on the entrance board.